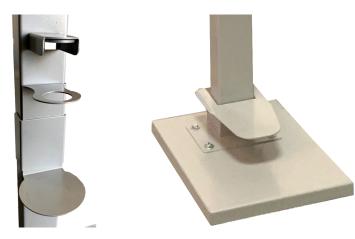

## HAND SANITIZER DISPENSER FLOOR STAND WITH FOOT PEDAL ACTIVATION

Avoid the risk of your hands being contaminated

- Height-adjustable dispenser holder ring with anti-removal system.
- Height-adjustable gel dispenser support.
- Shelf for placing Gloves.
- Information Panel included.
- Gel dispenser and gloves not included.
- | Polyester Powder Coating.

| Weight | Gloves box shelf<br>dimensions mm. |     | Overall Dimensions Including<br>Healt Instructions mm. |     |      |
|--------|------------------------------------|-----|--------------------------------------------------------|-----|------|
|        | W                                  | L   | W                                                      | L   | Н    |
| 7 kg   | 133                                | 215 | 300                                                    | 255 | 1530 |