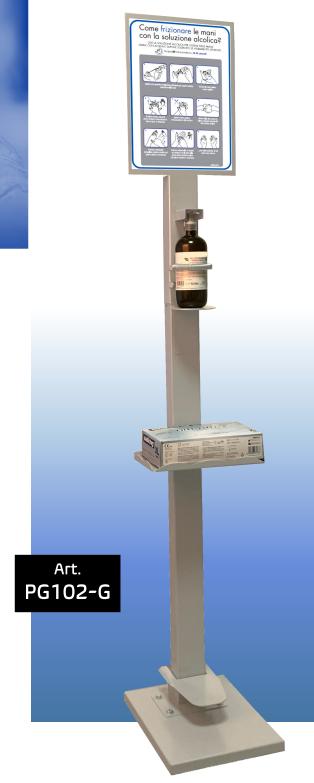

## HAND SANITIZER DISPENSER FLOOR STAND WITH FOOT PEDAL ACTIVATION

Avoid the risk of your hands being contaminated

- Height-adjustable dispenser holder ring with anti-removal system.
- Height-adjustable gel dispenser support.
- Shelf for placing Gloves.
- Information Panel included.
- Gel dispenser and gloves not included.
- | Polyester Powder Coating.

Color:

Art. PG102-G - Grey RAL 9006

*Ideal for Lobbies, Cafeterias, Offices, Reception areas, Restaurants, Hospitals, Clinics and other high-traffic areas.* 